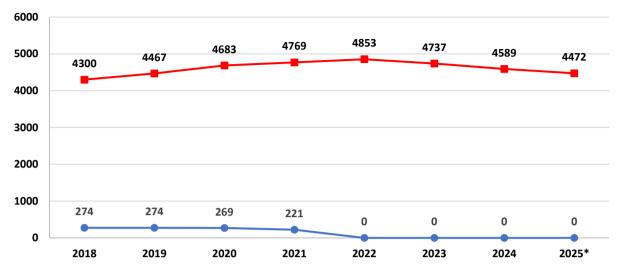

### Number of licensed freight transport operators

The number of international freight transport operators (with the rights to perform national freight transport operations)

The number of national freight transport operators

source: Road Transport Administration