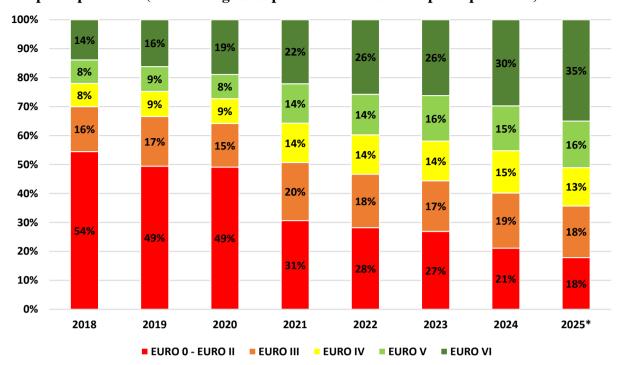

## Distribution of the fleet by emission standards involved in the international transport operations (with the rights to perform national transport operations)

<sup>\*</sup> data on 18.03.2025

source: Road Traffic Safety Directorate