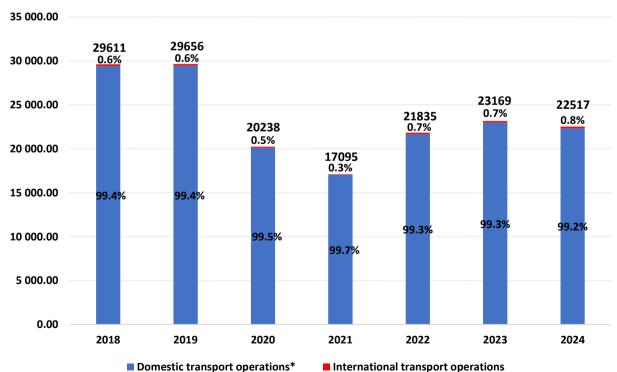

## Number of passengers travelled by bus or coach (thousands)

<sup>\*</sup>the number of passengers includes passengers transported on commercial basis source: Road Transport Administration