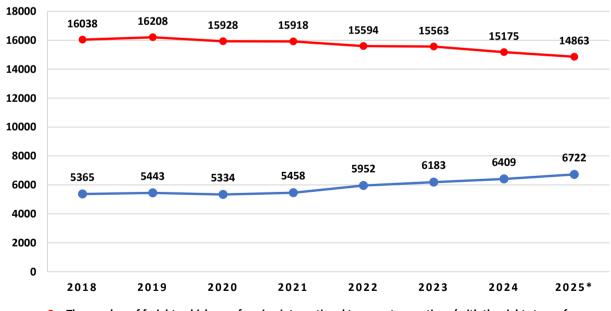

### Number of licensed freight vehicles

The number of freight vehicles preforming international transport operations (with the rights to perform national transport operations)

--- The number of freight vehicles performing national transport operations

source: Road Transport Administration

<sup>\*</sup> data on 18.03.2025

<sup>\*</sup> data on 18.03.2025