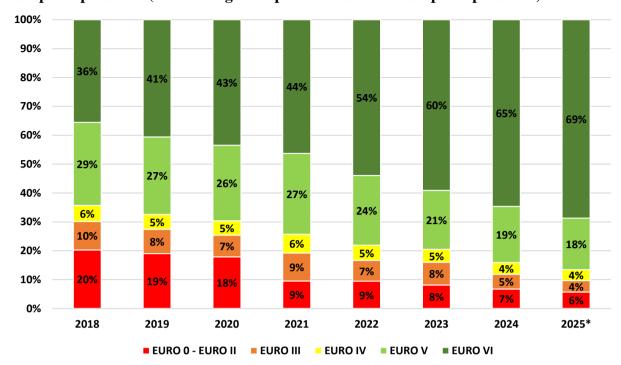

## Distribution of the fleet by emission standards involved in the international transport operations (with the rights to perform national transport operations)

<sup>\*</sup> data on 18.03.2025

source: Road Traffic Safety Directorate