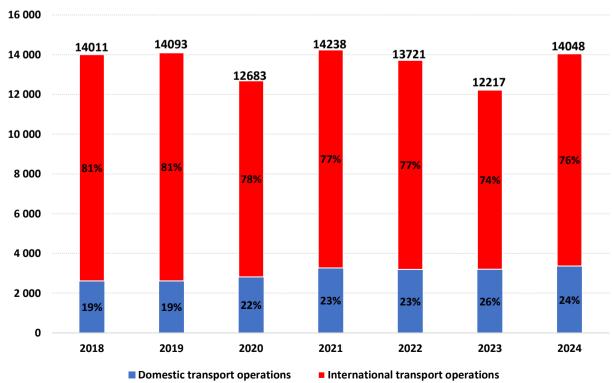

### Cargo turnover of Latvian hauliers performing commercial transport operations

(mln tonne-kilometres)

source: Official statistics portal of Latvia