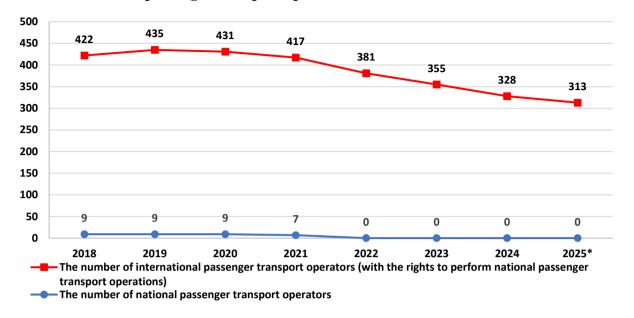

### Number of licensed passenger transport operators

<sup>\*</sup> data on 18.03.2025

source: Road Transport Administration