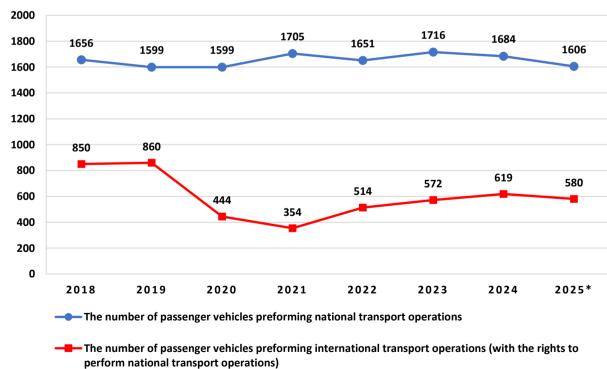

#### Number of licensed buses or coaches in Latvia

<sup>\*</sup> data on 18.03.2025

source: Road Transport Administration