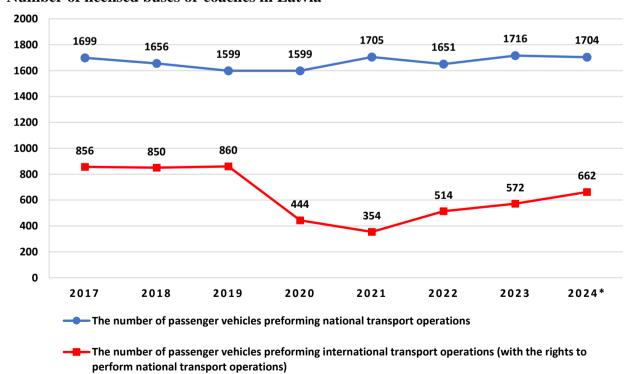

#### Number of licensed buses or coaches in Latvia

<sup>\*</sup> data on 30.09.2024

source: Road Transport Administration