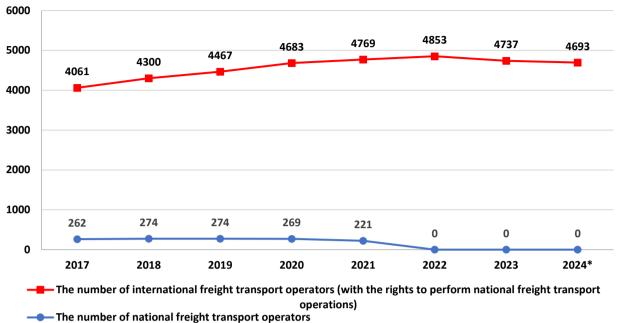

### Number of licensed freight transport operators

source: Road Transport Administration