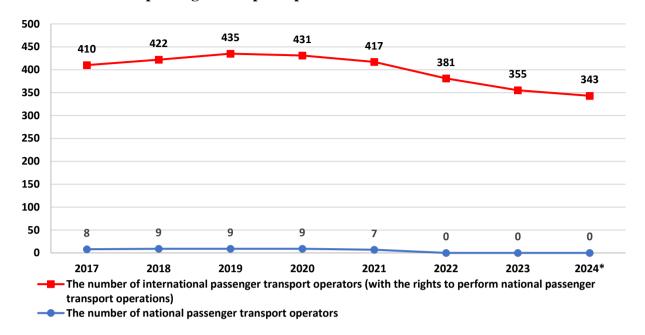

### Number of licensed passenger transport operators

<sup>\*</sup> data on 30.09.2024

source: Road Transport Administration