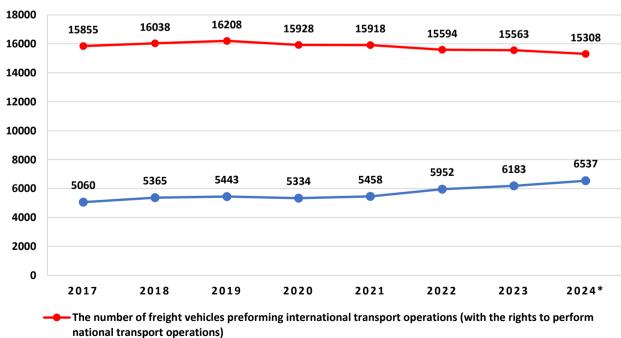

#### Number of licensed freight vehicles

The number of freight vehicles performing national transport operations

source: Road Transport Administration

<sup>\*</sup> data on 30.09.2024

<sup>\*</sup> data on 30.09.2024