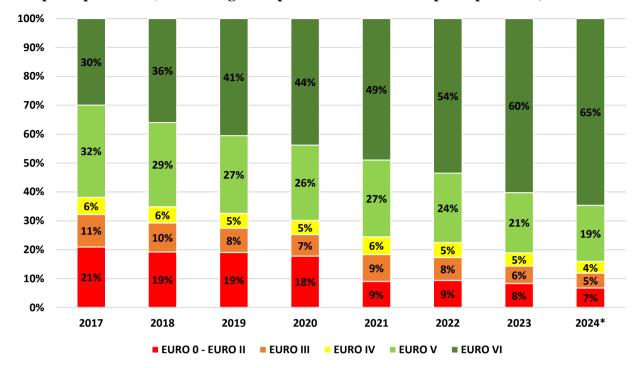

# Distribution of the fleet by emission standards involved in the international transport operations (with the rights to perform national transport operations)

<sup>\*</sup> data on 14.10.2024

source: Road Traffic Safety Directorate