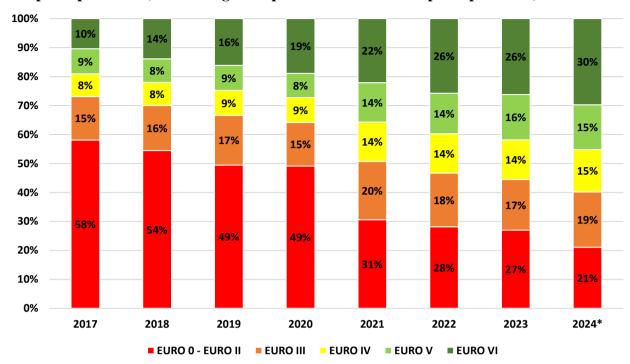

## Distribution of the fleet by emission standards involved in the international transport operations (with the rights to perform national transport operations)

<sup>\*</sup> data on 14.10.2024

source: Road Traffic Safety Directorate