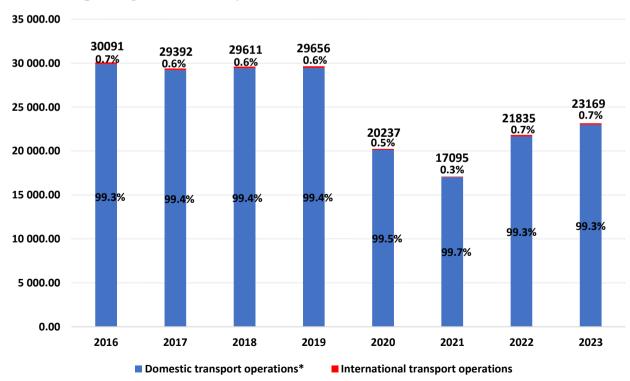

### Number of passengers travelled by bus or coach (thousands)

<sup>\*</sup>the number of passengers includes passengers transported on commercial basis source: Road Transport Administration