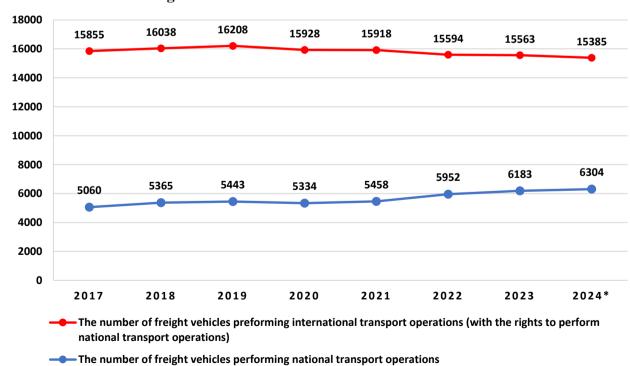

#### Number of licensed freight vehicles

<sup>\*</sup> data on 30.06.2024

source: Road Transport Administration