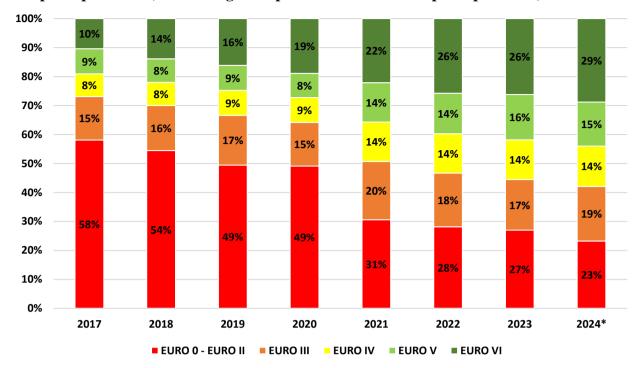

## Distribution of the fleet by emission standards involved in the international transport operations (with the rights to perform national transport operations)

<sup>\*</sup> data on 12.07.2024

source: Road Traffic Safety Directorate