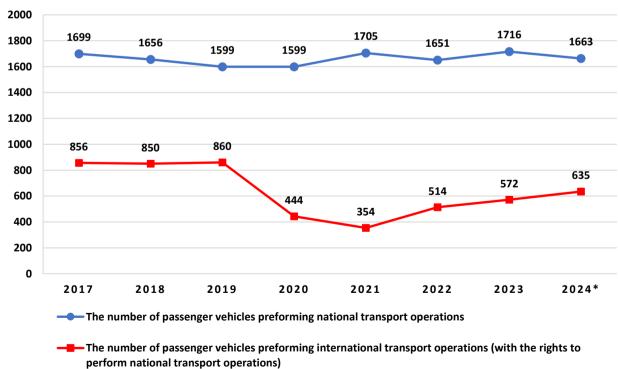

### Number of licensed buses or coaches in Latvia

<sup>\*</sup> data on 30.06.2024

source: Road Transport Administration