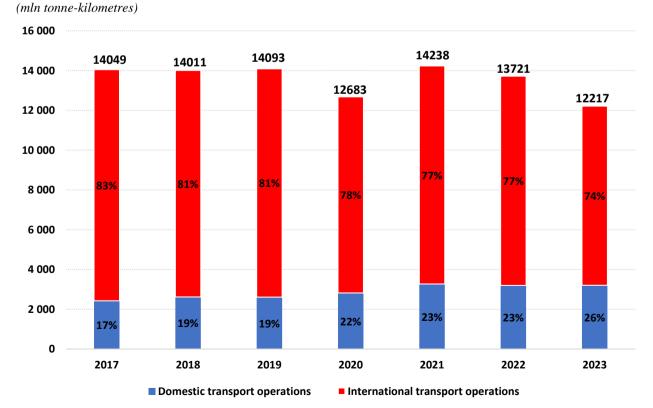

## ${\bf Cargo\ turnover\ of\ Latvian\ hauliers\ performing\ commercial\ transport\ operations}$

source: Official statistics portal of Latvia