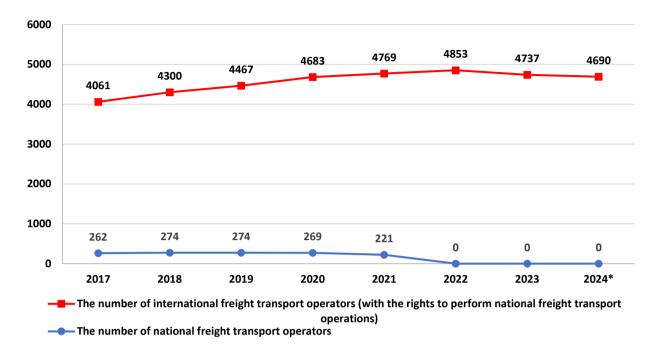

#### Number of licensed freight transport operators

<sup>\*</sup> data on 30.06.2024

source: Road Transport Administration