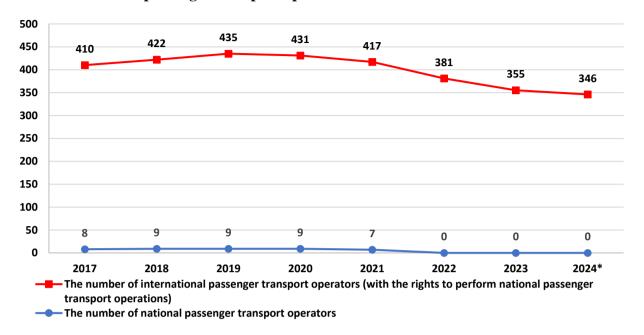

### Number of licensed passenger transport operators

<sup>\*</sup> data on 30.06.2024

source: Road Transport Administration