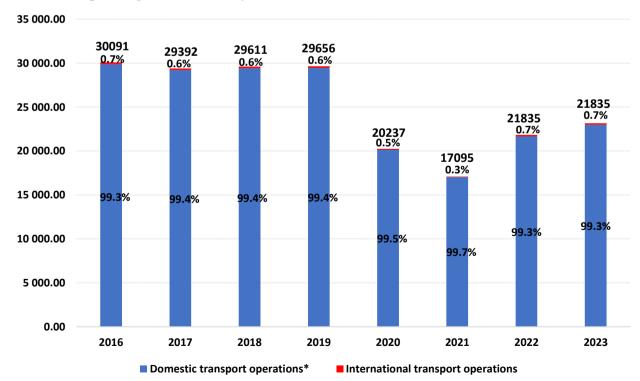

### Number of passengers travelled by bus or coach (thousands)

<sup>\*</sup>the number of passengers includes passengers transported on commercial basis source: Road Transport Administration