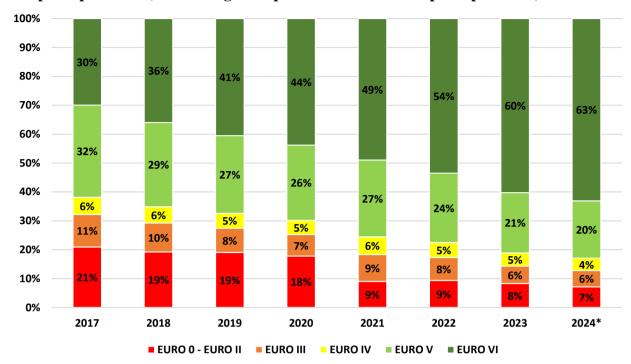

# Distribution of the fleet by emission standards involved in the international transport operations (with the rights to perform national transport operations)

<sup>\*</sup> data on 12.07.2024

source: Road Traffic Safety Directorate