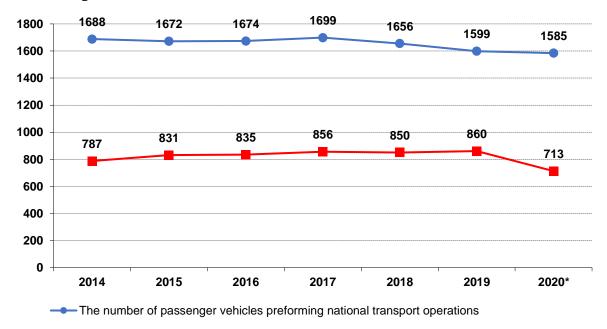

### The number of passenger vehicles holding vehicle license cards or Community licence copies

The number of passenger vehicles preforming international transport operations (with the rights to perform national transport operations)