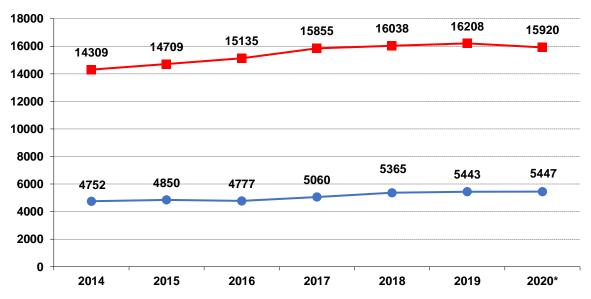

### The number of freight vehicles holding vehicle license cards or Community licence copies

The number of freight vehicles preforming international transport operations (with the rights to perform national transport operations)

The number of freight vehicles performing national transport operations

Prepared by the Road Transport Administration, May 2020

<sup>\*</sup> data on April 30th 2020

<sup>\*</sup> data on April 30th 2020