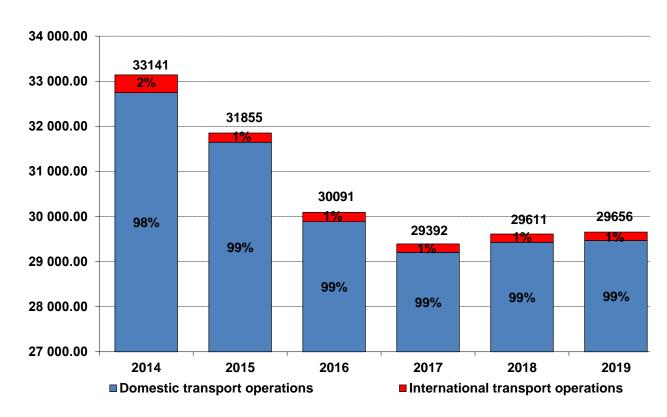

#### Number of passenger trips by buses from 2014 to 2019 (thousands)

source: Road Transport Administration of Latvia