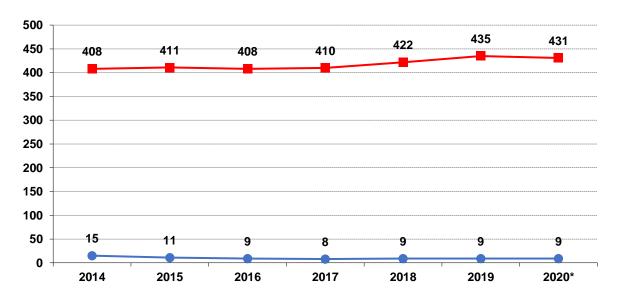

#### The number of licensed freight transport operators in Latvia

The number of international freight transport operators (with the rights to perform national freight transport operations)

The number of national freight transport operators