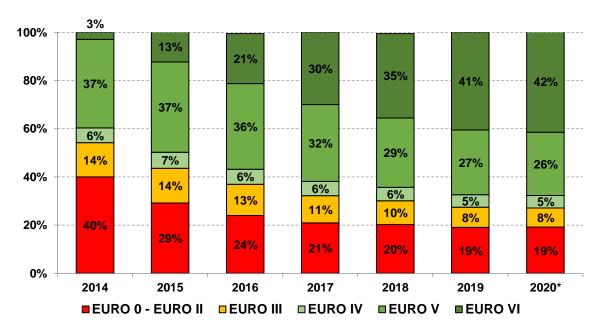

# The distribution of the fleet by emission standards involved in the international transport operations (with the rights to perform national transport operations)

<sup>\*</sup> data on April 30th 2020