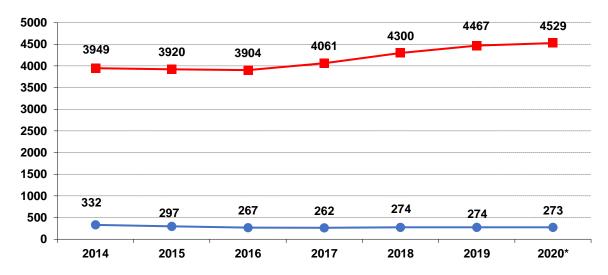

#### The number of licensed freight transport operators in Latvia

The number of international freight transport operators (with the rights to perform national freight transport operations)

The number of national freight transport operators