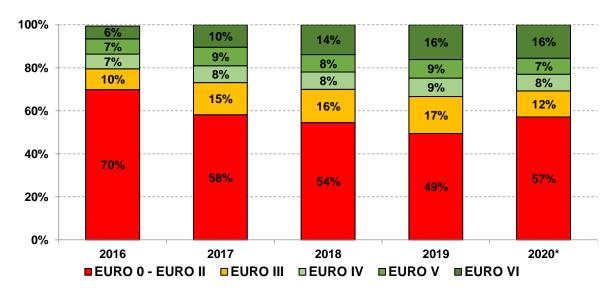

## The distribution of the fleet by emission standards involved in the international transport operations (with the rights to perform national transport operations)

<sup>\*</sup> data on April 30<sup>th</sup> 2020