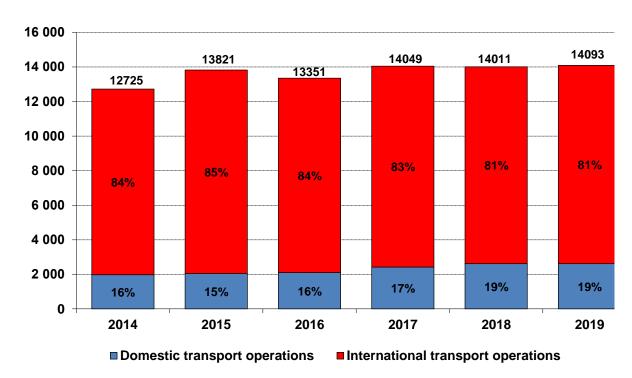

#### Number of passenger trips by buses from 2014 to 2019 (thousands)

source: Road Transport Administration of Latvia