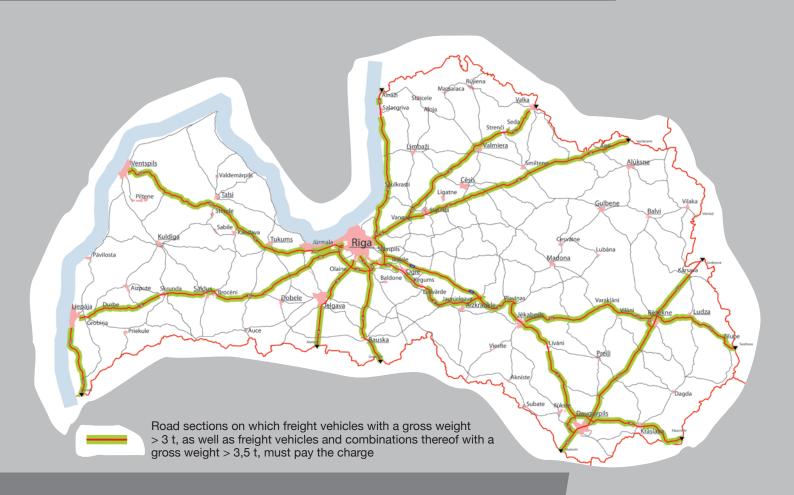

The charge is paid for the use of sections of the main state and regional roads (except for crossing them, including on roundabouts) by freight vehicles whose gross weight exceeds 3000 kilograms and by freight vehicles and combinations thereof, the gross weight of which exceeds 3500 kilograms and which are intended or are used for the carriage of goods by road.

## ROAD USER CHARGE SELECTIONS ON THE MAIN STATE AND REGIONAL ROADS